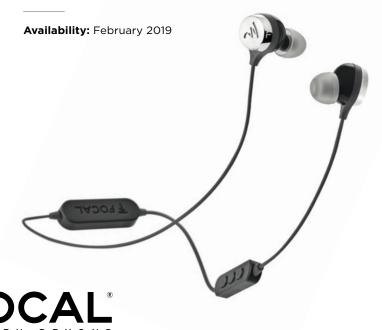

# Sphear Wireless: the new wireless in-ear headphones by Focal

In 2015 Focal launched Sphear, a pair of in-ear headphones that became a market reference for their audio quality and comfort. Always aiming higher, this year the brand unveils the wireless version: Sphear Wireless, the in-ear headphones that massively increase freedom of movement and heighten emotions!

#### A CHOICE OF LISTENING MODES

Sphear Wireless has two listening modes to cater to all tastes: neutral mode, which is true to the original artistic work, and Loudness mode, which lets you adjust to noisier settings. And thanks to the ergonomic 3-button remote control, it is easy to choose and change the mode, whatever the situation.

# **COMFORT** AND SOUND ISOLATION: TICK!

Sphear Wireless assumes the Sphear design codes, with a spherical design that facilitates long listening sessions with zero discomfort. With their innovative shape, designed by Focal engineers, the ear-buds are small, discreet and comfortable. And, to ensure they stay put in your ears and remain comfortable, there are two types of tips available: silicone or memory foam. Soft and fully insulating, they contribute to a quality listening experience.