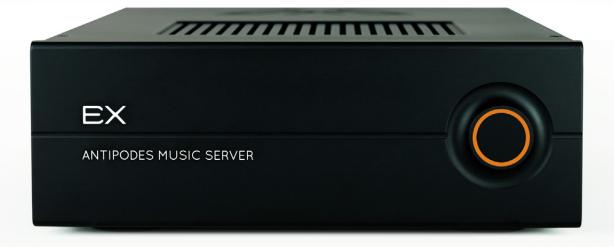

## **EX Music Server**

The EX is our entry level product but is designed without any audio performance compromise. The EX also has a built-in good sounding analog output, avoiding the need to buy a DAC if you are coming to computer audio for the first time. You can upgrade by adding a high quality DAC and the EX will reveal its amazing potential. Or you can upgrade further by adding the CX, P1 or P2.

The EX has less processing power than our CX, but there are only a few Roon DSP features that are too demanding. For example you can easily play PCM files to up to 32bit/768kbps, and DSD to DSD512 with the EX. Upsampling to high 32bit/768kbps PCM on-the-fly is also well within its capabilities. Only high intensity computations like transcoding/upsampling to DSD256 and DSD512 on-the-fly are beyond its power limits.

### **EX Standalone**