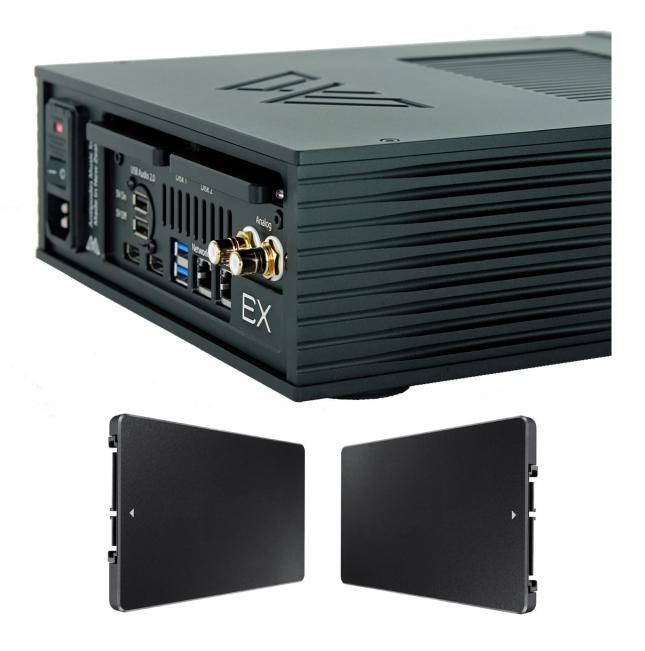

## **EX & CX Music Servers**

- Play Direct to your DAC with a Choice of Connections
- Stream to Networked Players
- Remote control by Desktop, Laptop, Tablet or Smartphone

- Stream from Internet Services
- Play from Internal Storage and Network Storage
- Copy Music to and from the Server
- Download Music Direct to the Server

# User Installable Storage

The CX and EX can each take up to two 2.5" 7mm Sata Drives, whether HDD or SSD, but SSD is highly recommended for superior sound. Installable by the owner or by the dealer.

Owners can purchase their storage and slide the drives in the rear slots, and then contact Antipodes Support to optimise the storage in a remote support session.

#### HARDWARE FEATURES

High Power V4H Circuit (CX)

Medium Power V4X Circuit (EX)

Fanless All Alloy

Four Screened Chambers Construction

ODAPS2 Level 3 Internal Linear Power Supply

USB Audio 2.0 Output

PCM to 32bit / 768kHz PCM

DoP to DSD512, Native DSD to DSD512

**Ethernet Direct Output** 

Stereo Analog Output (EX Only)