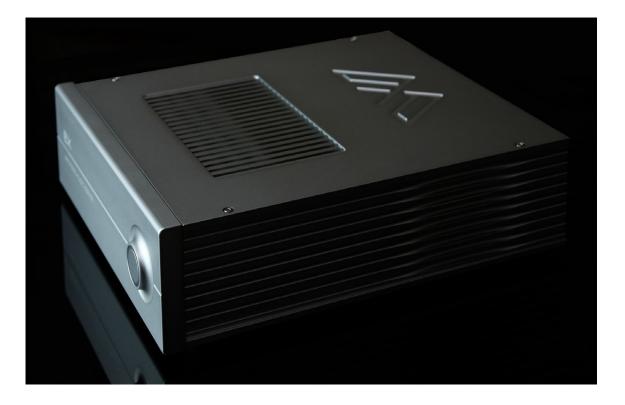

#### HARDWARE FEATURES

High Power V4H Circuit (CX)

Medium Power V4X Circuit (EX)

Fanless All Alloy

Four Screened Chambers Construction

ODAPS2 Level 3 Internal Linear Power Supply

USB Audio 2.0 Output

PCM to 32bit / 768kHz PCM

#### **DIMENSIONS**

240mm (w) x 290mm (d) x 90mm (h) 9.5in (w) x 11.4in (d) x 3.6in (h)