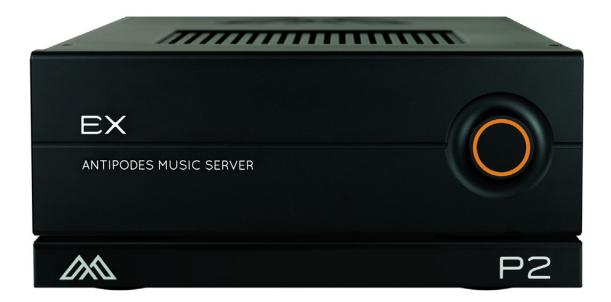

## P2 Platform

- Solid Alloy Block For Vibration Isolation of a CX or EX
- Re-clocked & Expanded Output Options
- User Installable/Upgradable Electronics
- Remote control by Desktop, Laptop, Tablet or Smartphone

#### **EX & P2**

- Isolation
- Re-Clocked Outputs

### CX & P2

- Isolation
- Re-Clocked Outputs