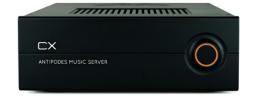

## **CX Music Server**

The CX is a breakthrough product providing high computing power without compromising sound quality.

High computer clock speeds interfere with digital audio signals and this causes harsh sound, even when using a separate renderer.

But this problem is solved in the Antipodes CX, due to Antipodes expertise in computer chip tuning, and using a full desktop i5, with four real cores, running at a low clock speed.

This approach provides sufficient power to easily navigate a very large Roon library, and to transcode your redbook files on-the-fly to DSD512.