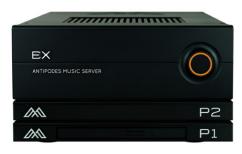

But where this is unique is that the solution is provided in four separate units. Two units, the CX and EX can stand alone as true high-end music servers, but when used together in a CX+EX solution the sound quality is dramatically enhanced.

Furthermore, the P1 and P2 platforms, carved from solid alloy block, extend the functionality and audio performance of a CX, or of an EX, or of the CX+EX.

The result is a smooth upgrade path where you can avoid making compromises, start with just a CX or an EX, and add the other products progressively to get to the ultimate Antipodes X-Series solution.

## **CX+EX Extended Solution**

- CX+EX Solution
- Plus P1 Auto-Ripper
- Plus P2 Re-clocked Outputs
- Solid Platform Vibration Isolation for CX & EX