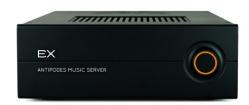

## **EX Music Server**

The EX is our entry level product but is designed without any audio performance compromise. The EX also has a built-in good sounding analog output, avoiding the need to buy a DAC if you are coming to computer audio for the first time. You can upgrade by adding a high quality DAC and the EX will reveal its amazing potential. Or you can upgrade further by adding the CX, P1 or P2.

The EX has less processing power than our CX, but there are only a few Roon DSP features that are too demanding. For example you can easily play PCM files to up to 32bit/768kbps, and DSD to DSD512 with the EX. Upsampling to high 32bit/768kbps PCM on-the-fly is also well within its capabilities. Only high intensity computations like transcoding/upsampling to DSD256 and DSD512 on-the-fly are beyond its power limits.