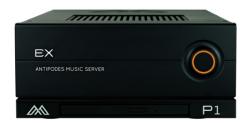

### P1 Platform

- Solid Alloy Block For Vibration Isolation of a CX or EX
- High Precision Auto-Ripper
- User Replaceable Drive

### **EX & P1**

- Isolation
- Auto-Ripper

### CX & P1

- Isolation
- Auto-Ripper