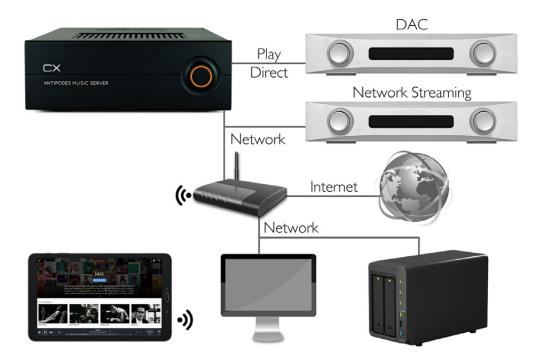

## **EX & CX Music Servers**

- Play Direct to your DAC with a Choice of Connections
- Stream to Networked Players
- Remote control by Desktop, Laptop, Tablet or Smartphone

- Stream from Internet Services
- Play from Internal Storage and Network Storage
- Copy Music to and from the Server
- Download Music Direct to the Server

# **Application Suite**

Easy Point & Click Setup & Remote Control

Three Complete Playback Solutions

squeezebox

Three Renderer Applications

A Range Of Server Applications

We follow an open systems approach to the applications installed on Antipodes Music Servers. This allows us to bring you the world's best file playback and streaming applications, as they emerge.

# User Installable Storage

The CX and EX can each take up to two 2.5" 7mm Sata Drives, whether HDD or SSD, but SSD is highly recommended for superior sound. Installable by the owner or by the dealer.

Owners can purchase their storage and slide the drives in the rear slots, and then contact Antipodes Support to optimise the storage in a remote support session.