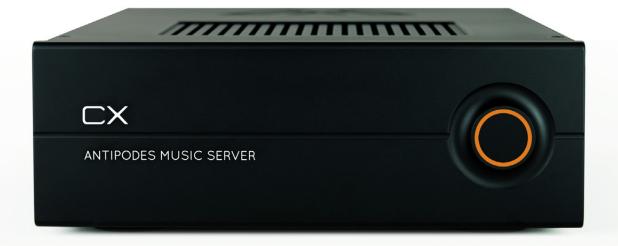

## **CX Music Server**

The CX is a breakthrough product providing high computing power without compromising sound quality.

High computer clock speeds interfere with digital audio signals and this causes harsh sound, even when using a separate renderer.

But this problem is solved in the Antipodes CX, due to Antipodes expertise in computer chip tuning, and using a full desktop i5, with four real cores, running at a low clock speed.

This approach provides sufficient power to easily navigate a very large Roon library, and to transcode your redbook files on-the-fly to DSD512.

### **CX Standalone**