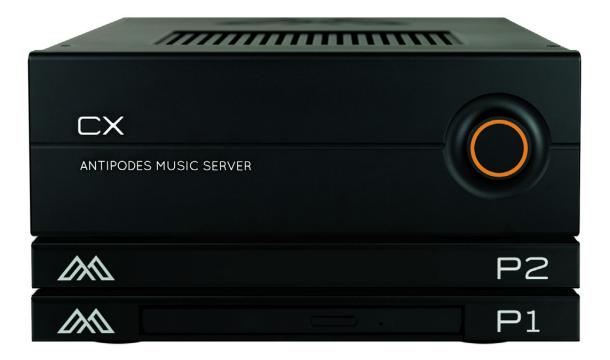

## **CX+EX Solution**

- The Ideal solution for Roon users
- Dedicate the CX to the Server function
- Dedicate the EX to the Renderer function
- Separating the functions improves their performance
- The CX and EX are connected together by Direct Ethernet
- Side-by-side they are the same width as a full-width device

## **CX+EX Extended Solution**

- CX+EX Solution
- Plus P1 Auto-Ripper
- Plus P2 Re-clocked Outputs
- Solid Platform Vibration Isolation for CX & EX