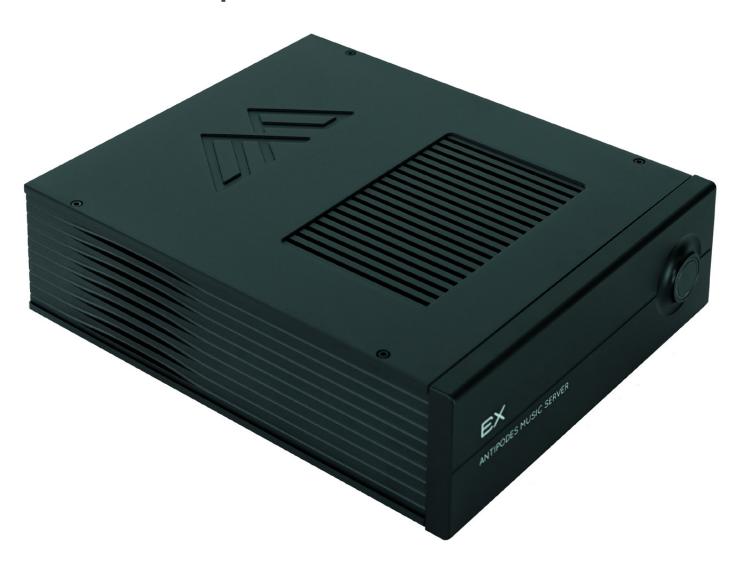

## **EX Music Server**

The EX is our entry level product but is designed without any audio performance compromise. The EX also has a built-in good sounding analog output, avoiding the need to buy a DAC if you are coming to computer audio for the first time. You can upgrade by adding a high quality DAC and the EX will reveal its amazing potential. Or you can upgrade further by adding the CX, P1 or P2.

The EX has less processing power than our CX, but there are only a few Roon DSP features that are too demanding. For example you can easily play PCM files to up to 32bit/768kbps, and DSD to DSD512 with the EX. Upsampling to high 32bit/768kbps PCM on-the-fly is also well within its capabilities. Only high intensity computations like transcoding/upsampling to DSD256 and DSD512 on-the-fly are beyond its power limits.