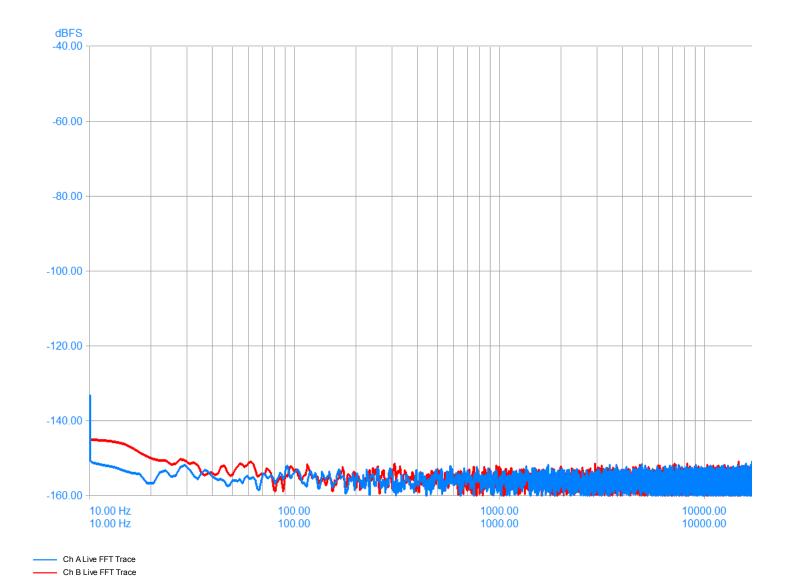

## Noise and Interference

DAC Input Mode: AES3 or S/PDIF Sample Rate: 96kHz Word Length: 24bit Date/Time: 6/8/2013 3:34:35 PM

| CTA READINGS                           |            |
|----------------------------------------|------------|
| Noise (A-weighted) (Channel A RMS)     | -100.1 dBu |
| Noise (A-weighted) (Channel B RMS)     | -100.1 dBu |
|                                        |            |
| FFT READINGS                           |            |
| Total Noise ChA (<2Hz to 96kHz)        | -88 dBu    |
| Total Noise ChB (<2Hz to 96kHz)        | -88.1 dBu  |
| Out of Band Noise (>22kHz) ChA         | -88.5 dBu  |
| Out of Band Noise (>22khz) ChB         | -88.6 dBu  |
| Noise 22Hz - 22kHz Unwtd ChA           | -97.7 dBu  |
| Noise 22Hz - 22kHz Unwtd ChB           | -97.7 dBu  |
| User: DAC Tonal Components (Channel A) | dBu        |
| User: DAC Tonal Components (Channel B) | dBu        |
| Powerline Components 50/60Hz ChA       | -119.4 dBu |
| Powerline Components 50/60Hz ChB       | -118.1 dBu |
|                                        |            |